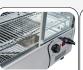

# RH 160

## **DETAILS**

Double glass to reduce dispersion

## **GENERAL FEATURES**

| 160 Lt. Hot countertop showcase              | • |
|----------------------------------------------|---|
| Curve glass and stainless steel basement     | • |
| Tempered glass with transparent frame        | • |
| Mechanical thermostat                        | • |
| Analog thermometer                           | • |
| Interior LED light                           | • |
| Rear sliding doors                           | • |
| Adjustable chromed shelves (N.3 Pcs)         | • |
| N 4 fix support assembled under the basement | • |